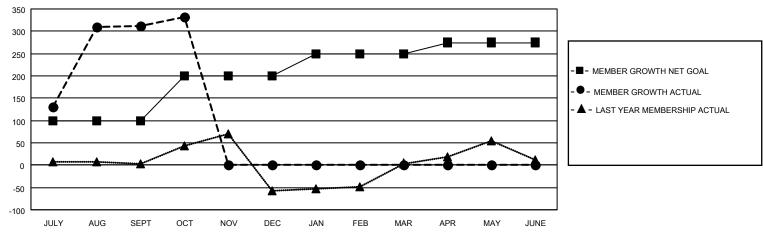

## GOALS AND ACTUAL MEMBERS CUMULATIVE

| DROPPED CLUBS: 0 |    | 36 CLUBS OF 72 ADDED 1 OR<br>MORE NEW MEMBERS | GENDER DISTRIBUTION                   |                |  |
|------------------|----|-----------------------------------------------|---------------------------------------|----------------|--|
|                  |    | WORLE NEW WEWBERG                             | MALE                                  | 2,311 (69.27%) |  |
|                  |    |                                               | FEMALE                                | 1,024 (30.70%) |  |
| DROPPED MEMBERS  |    |                                               | NON BINARY                            | 0 (0.00%)      |  |
|                  | _  |                                               | PREFER NOT TO ANSWER                  | 1 (0.03%)      |  |
| DECEASED         | 9  |                                               |                                       |                |  |
| CLUB CANCELLED   | 0  | CLICK HERE FOR CUMULATIVE                     | TOTAL FAMILY UNIT MEMBERS             | 2,408          |  |
| OTHER            | 87 | MEMBERSHIP DATA                               |                                       |                |  |
| TOTAL 96         |    |                                               | FAMILY MEMBERS PAYING HALF DUES 1,467 |                |  |
|                  |    |                                               |                                       |                |  |

## MONTHLY MEMBERSHIP PROGRESS REPORT

LOCATION INDIA District 320 E Results as of: 10/31/2022

| Clubs RESULTS FOR 2022-2023 |   |    |   | Members RESULTS FOR 2022-2023 |     |     |    |
|-----------------------------|---|----|---|-------------------------------|-----|-----|----|
|                             |   |    |   |                               |     |     |    |
| JULY/AUG/SEPT               | 3 | 10 | 0 | JULY/AUG/SEPT                 | 100 | 363 | 48 |
| OCT/NOV/DEC                 | 2 | 1  | 0 | OCT/NOV/DEC                   | 100 | 72  | 48 |
| JAN/FEB/MAR                 | 1 | 0  | 0 | JAN/FEB/MAR                   | 50  | 0   | 0  |
| APR/MAY/JUNE                | 1 | 0  | 0 | APR/MAY/JUNE                  | 25  | 0   | 0  |