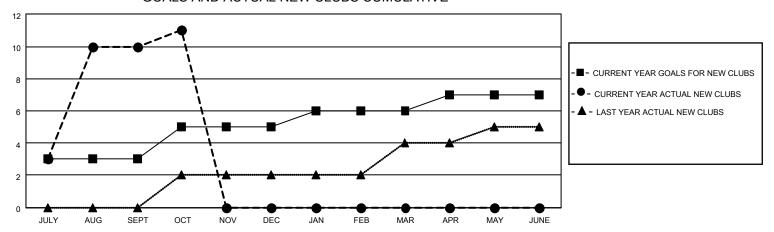

## GOALS AND ACTUAL NEW CLUBS CUMULATIVE

## MONTHLY MEMBERSHIP PROGRESS REPORT

LOCATION INDIA District 320 E Results as of: 10/31/2022

| Clubs RESULTS FOR 2022-2023 |   |    |   | Members RESULTS FOR 2022-2023 |     |     |    |
|-----------------------------|---|----|---|-------------------------------|-----|-----|----|
|                             |   |    |   |                               |     |     |    |
| JULY/AUG/SEPT               | 3 | 10 | 0 | JULY/AUG/SEPT                 | 100 | 363 | 48 |
| OCT/NOV/DEC                 | 2 | 1  | 0 | OCT/NOV/DEC                   | 100 | 72  | 48 |
| JAN/FEB/MAR                 | 1 | 0  | 0 | JAN/FEB/MAR                   | 50  | 0   | 0  |
| APR/MAY/JUNE                | 1 | 0  | 0 | APR/MAY/JUNE                  | 25  | 0   | 0  |